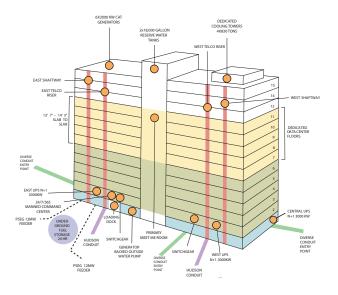

## **Building Specs**

Year built: 1998Height: 14 Stories

- Building size: Five (5) floors of data center space, 160,000 square feet, located on floors 7-11
- Floor loading: 125 lbs. / square foot live load to data centers
- Ceiling height: 13'6" to 14'3" typical ceiling heights, slab to slab, on data center floors
- Freight car: 8,000 lb. capacity, 6'5" W. x 12'0" D. x 10'0" H., adequate for normally encountered computer and computer support equipment

#### **Power**

- Redundant dual 13.2 KV underground service feeders with a capacity of 12MW
- Six (6) 2MW emergency generators, roof mounted, in an N+1configuration 20,000-gallon underground diesel fuel storage providing 36 hours of run time for IT and data center critical infrastructure loads
- Three (3) 5x750kVa N+1 UPS plants with additional UPS modules available for enhanced tenant requirements
- Cabinets densities from 2KW to 8KW. Higher densities can be supported with additional design

## **Cooling**

- Dedicated 3,320-ton N+1 closed loop data center cooling tower plant with free cooling capabilities
- Existing condenser water loop includes additional taps for supplemental high density cooling
- Dual condenser water risers with autonomous loops on the East and West sides of the building

### **Management and Monitoring**

- Engineering team present 24/7/365 to monitor critical systems, perform service requests and to troubleshoot as needed
- Building Command Center provides 24/7/365 remote dedicated monitoring of:
  - HVAC
  - Fire and security alarm
  - Power distribution / UPS and generators
  - Fuel oil
  - Temperature/humidity
- 24/7/365 managed colocation facilities with customer reporting
  - Smart hands services available
  - On-site troubleshooting and reboot
  - Secure receiving and delivery options