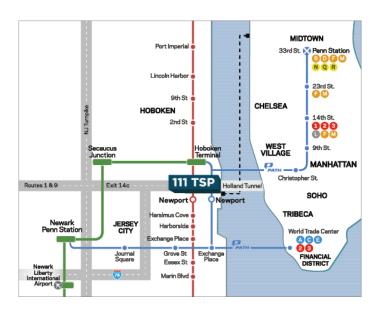

# **WHY 111 TSP DATA CENTER**

- Unrivaled carrier and internet exchange ecosystem in New Jersey's most established interconnection facility
- Private conduit system interconnects all Newport buildings with access to over five (5) million square feet of office tenants
- Providers currently on-net in 111 TSP include: AT&T, CenturyLink/Qwest, Comcast, Cogent, Level 3 Communications(fkaTWTelecom), NuVisions, Optimum Lightpath, Primus, Global CloudXchange (fka Reliance Globalcom), Lightower (fka Sidera Networks), Verizon Business, Verizon Core, Wave2Wave Communications, Zayo Group, and XO Communications
- As per FEMA floodplain map, facility is located in a Zone C area, outside of the 1 percent annual chance floodplain
- Battle-tested mechanical and electrical infrastructure with five (5)+ years of 100% uptime and SLAs available up to five 9s across power and cooling
- Concurrently maintainable infrastructure across all mechanical and electrical systems, designating 111 Town Square Place as a Tier III facility as recognized by the Uptime Institute
- On-site fuel and water storage capabilities coupled with delivery contracts via multiple providers for refill in disaster situations