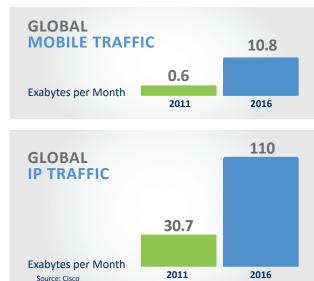

- The worldwide public cloud services market is projected to grow 16.5% in 2016 to total \$204 billion
- 90% of the worlds data has been generated in the last 2 years, **800%** growth is expected in the next 5 years