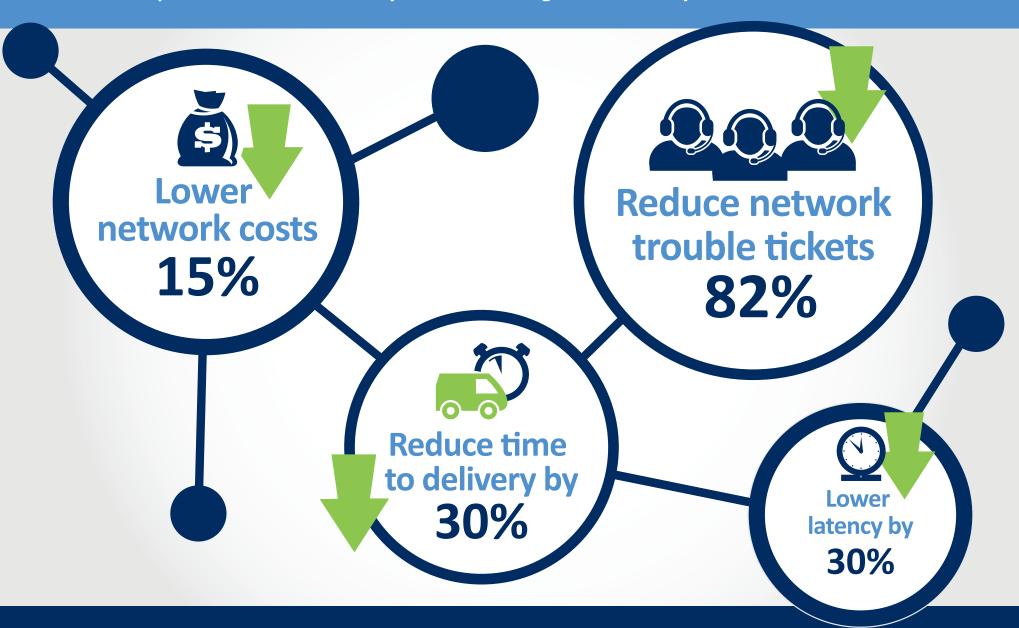

Global Capacity's unique combination of interconnected network and lifecycle service orchestration provides the dedicated hybrid network solutions that deliver on its brand promise of Connectivity Made Simple™.